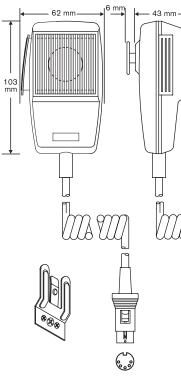

nidirectional Dynamic Handheld Microphone



- Excellent speech reproduction
- Rugged construction
- Easy to handle
- Remote switching contact
- Close talking applications
- Matt black finish

The LBB 9080/00 handheld microphone is designed for close talking applications, and is ideal for short announcements.

## **Functions**

The microphone has a press to talk (PTT) switch on the side. The switch has additional contacts for remote control functions, if required.

| Certifications | and | Approva | S |
|----------------|-----|---------|---|
|                |     |         |   |

| Region | Certification |                           |  |
|--------|---------------|---------------------------|--|
| Europe | CE            | Declaration of Conformity |  |

## Installation/Configuration Notes





Dimensions in mm